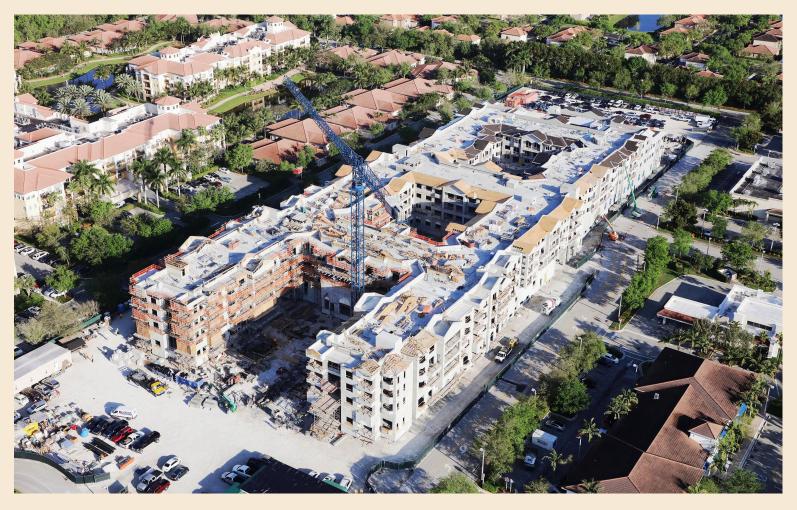

## The Palace at Weston bits the roof!

Construction of the <u>Brand New</u> Palace at Weston Senior Living has reached the Rooftop.

Owners Helen & Jacob Shaham celebrated with General Contractor Coastal Construction & 500 workers in the traditional "Topping Off" party (which traditionally includes placing a local tree on the roof), with a DJ, lunch to all and a raffle of more than 100 prizes from 100" screen TVs, iPods, grills, construction tools & gift certificates.

Located on Weston Road, only 1 mile south of Cleveland Clinic, the new Palace at Weston will be composed of 3 <u>separate</u> communities under one roof -Independent Living, Assisted Living & Memory Care, <u>like no other</u>.