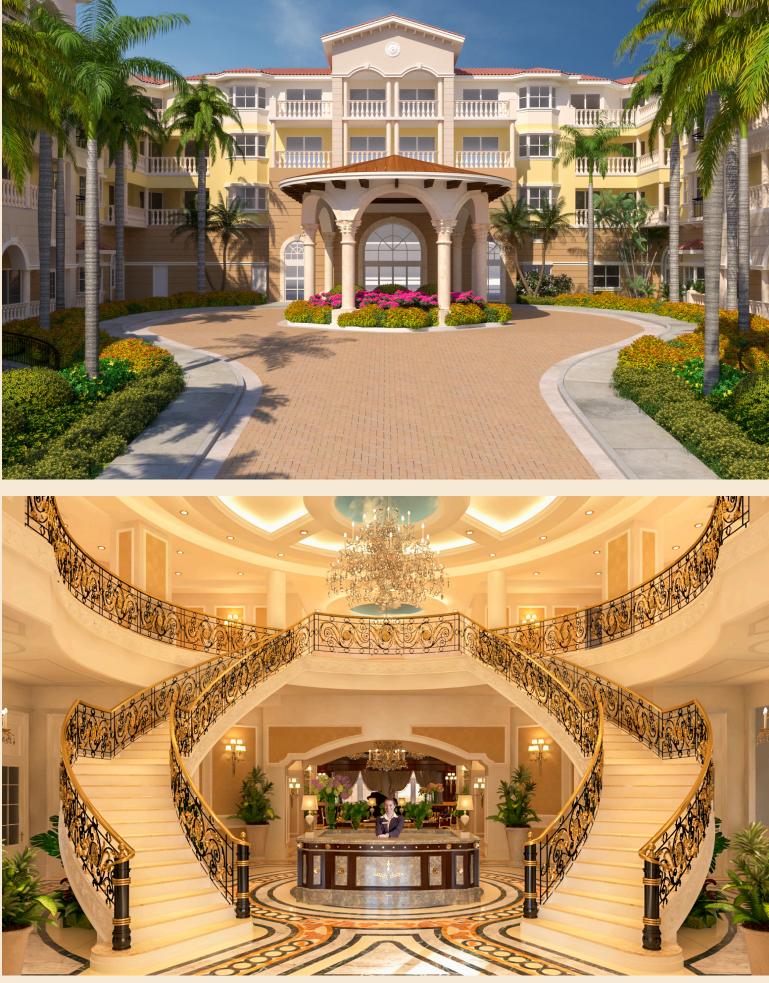

Located on Weston Road, only 1 mile south of Cleveland Clinic, the new Palace at Weston will be composed of 3 <u>separate</u> communities under one roof -Independent Living, Assisted Living & Memory Care, <u>like no other</u>.

The Palace at Weston will open in the late Spring of 2020 and our Pre-View & Information Center is opening in June, directly across Weston Road.

For more information, call us at 954.217.2000 or visit our website at www.ThePalace.org.